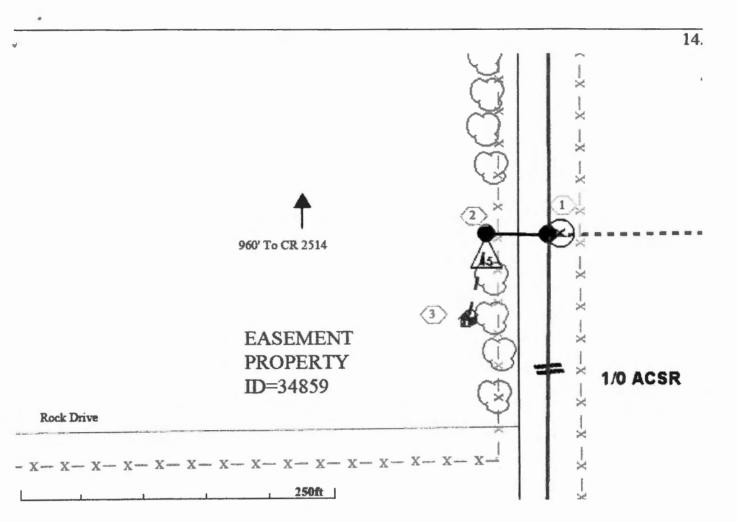

## Greetings:

Farmers Electric Cooperative, Inc. is requesting permission to construct electrical power distribution facilities which will cross County Road <u>2512</u> which is located 960' South of CR 2514 in Hunt County, Texas.

Site location map and construction sketches are enclosed. The construction sketch details the proposed work. All road crossings will have a minimum vertical clearance of 22 feet.

If you have any questions, please contact me at any time.