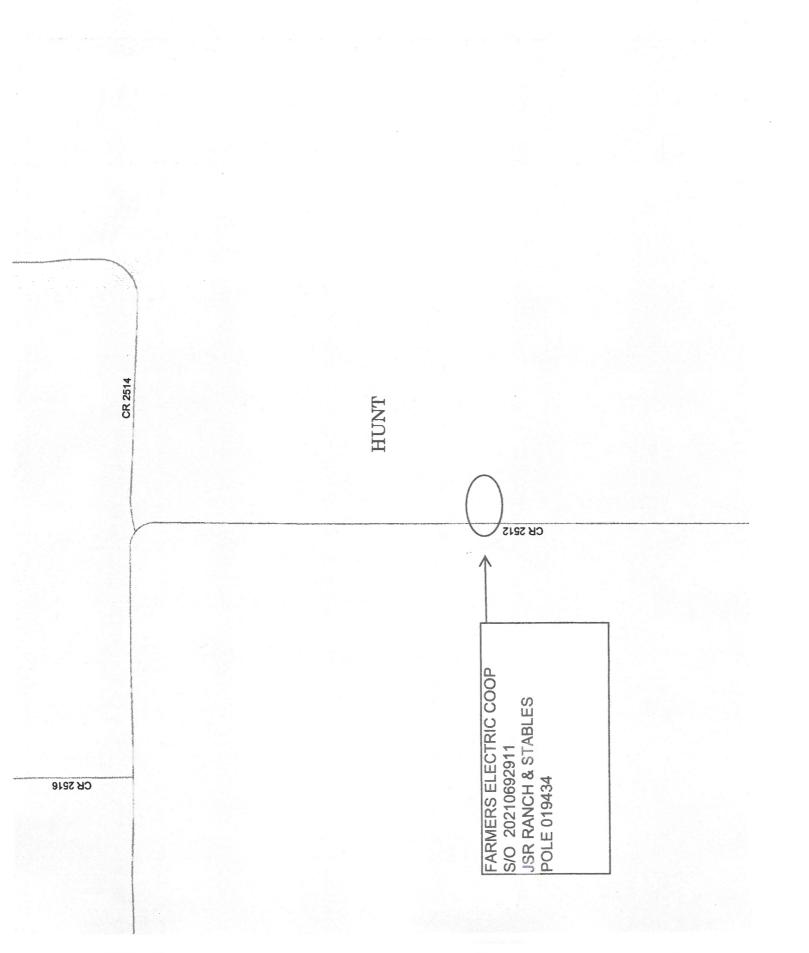

## Greetings:

Farmers Electric Cooperative, Inc. is requesting permission to construct electrical power distribution facilities which will cross County Road <u>2512</u> which is located 960' South of CR 2514 in Hunt County, Texas.

Site location map and construction sketches are enclosed. The construction sketch details the proposed work. All road crossings will have a minimum vertical clearance of 22 feet.

If you have any questions, please contact me at any time.